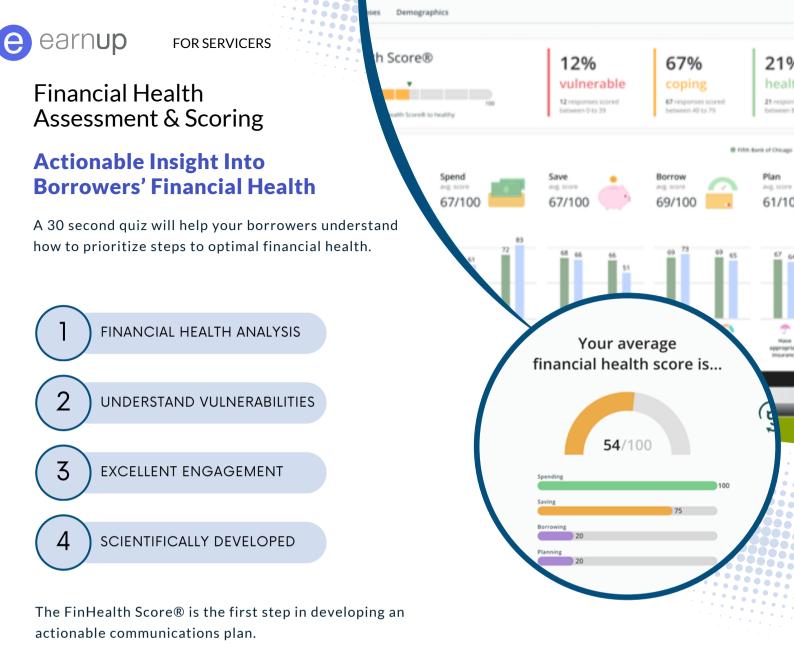

You will receive aggregate data to know the vulnerabilities, and take appropriate steps to communicate and keep borrowers on track.

> EarnUp's award winning platform integrates three suites for consumer engagement & financial stability, payment surety, and data & analytics. We send automated payments to 200+ mortgage servicers & depository institutions and maintain a 99.7%+ debit success rate IMPROVED EFFICIENCY ADVISOR SUITE ACTION SUITE INSIGHTS FOR CONSUMERS FOR CONSUMERS FOR THE ENTERPRISE REDUCE DELINQUENC Al assesses financial situations ects user to individualized acti Consumer tools that automate debt payoff management and Data insights to drive re loss mitigation. Real-tin fore payment options, coupled ith a larger digital footprint and est & time savi