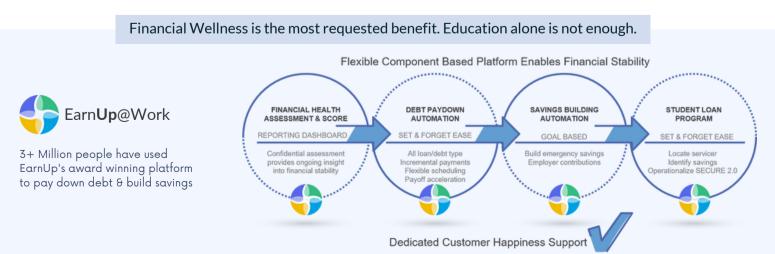

This is not a refinance marketplace.

This is a a tool where people with student loans can locate their current servicer, assess Federal program eligibility and instantly apply.

Then they can put those payments on an acceleration program to payoff the loan faster and save in interest.