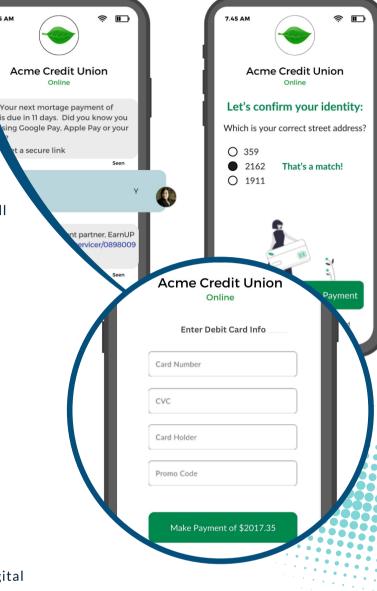

## Accommodate Modern Member Payment Preferences

## Accept Debit Cards for Mortgage and Other Payments

Add the ability to accommodate more loan repayment options through SMS, your member portal or in your call center with EarnUp's no code, white label solution.

- REDUCE COSTS UP TO 50%
- 2 ) NO ADDED BORROWER FEES
- 3 ENABLE MOBILE PAYMENTS
- 4 IMPROVE PAYMENT CERTAINTY

This solution reduces the costs associated with non-digital payments by up to 50%.

EarnUp offers a straightforward, integration process, allowing you to offer this service seamlessly under your own brand for enhanced member engagement and retention.