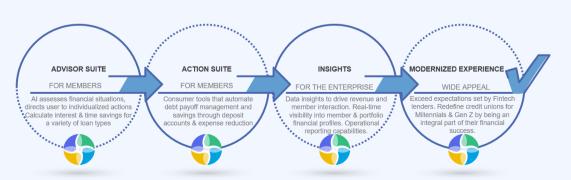

EarnUp's award winning platform integrates three suites for member financial wellness, deposit & loan growth, and data to drive member engagement.

3+ Million people have used EarnUp's award winning platform to pay down debt & build savings